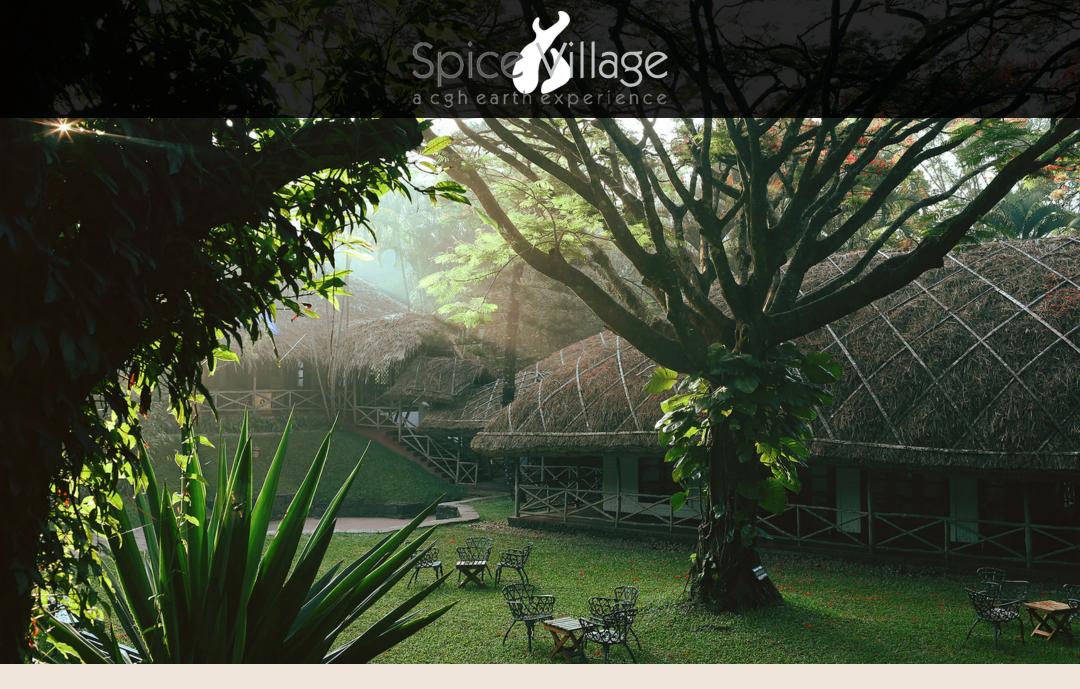

This reimagined tribal village puts you at the heart of wilderness. Set close to the Periyar forest, many birds and butterflies reside within the Spice Village property, while elephants and tigers are a short trek away at Periyar Wildlife Sanctuary. Indulge in organic, ethically sourced cuisine and revel in nature's best at this luxurious resort.